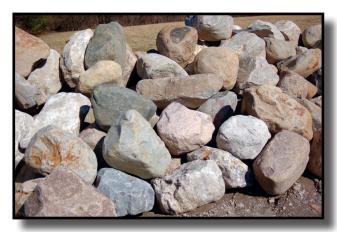

## **Glacier/Granite Boulder Sizing**

Small 12" - 24" Large 24" - 36"

Glacier/Granite
Large Boulders
01470

Glacier/Granite
Large Boulders
04170