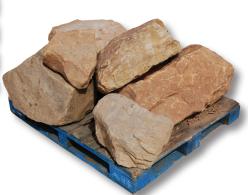

## **Glacier/Granite Boulders**

Mix and match all these bulk products for full truck loads

Glacier/Granite
Small Boulders
01470

Glacier/Granite
Small Boulders
04170

## **Glacier/Granite Boulder Sizing**

Small 12" - 24" Large 24" - 36"

Glacier/Granite
Large Boulders
01470

Glacier/Granite
Large Boulders
04170